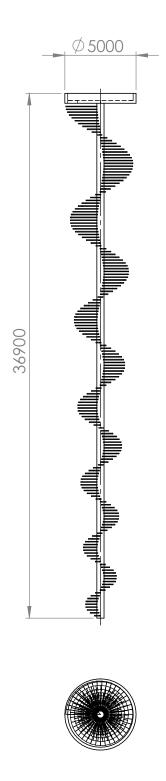

| UNLESS OTHERWISE SPECIFIED: FINISH: DIMENSIONS ARE IN MILLIMETERS SURFACE FINISH: TOLERANCES. |         |     |              |  |           |  | DEBUR AND<br>BREAK SHARP<br>EDGES | DO NOT SCALE DRAWING REVISION |               |              |     |  |
|-----------------------------------------------------------------------------------------------|---------|-----|--------------|--|-----------|--|-----------------------------------|-------------------------------|---------------|--------------|-----|--|
| TOLERANCES: LINEAR:                                                                           |         |     |              |  |           |  |                                   |                               |               |              |     |  |
| ANGU                                                                                          | LAR:    |     |              |  |           |  |                                   |                               |               |              |     |  |
|                                                                                               | NAME    | SIG | GNATURE DATE |  |           |  |                                   | TITLE:                        |               |              |     |  |
| DRAWN                                                                                         |         |     |              |  |           |  |                                   |                               |               |              |     |  |
| CHK'D                                                                                         |         |     |              |  |           |  |                                   | ]                             |               |              |     |  |
| APPV'D                                                                                        |         |     |              |  |           |  |                                   | 1                             |               |              |     |  |
| MFG                                                                                           |         |     |              |  |           |  |                                   | 1                             |               |              |     |  |
| Q.A                                                                                           |         |     |              |  | MATERIAL: |  |                                   | DWG NO.                       |               |              | A 4 |  |
|                                                                                               |         |     |              |  | 1         |  |                                   |                               | Stepeniste A4 |              | Α4  |  |
|                                                                                               |         |     |              |  | 1         |  |                                   |                               | 3.3133711313  |              |     |  |
|                                                                                               | WEIGHT: |     |              |  |           |  |                                   | SCALE:1:500                   |               | SHEET 1 OF 1 |     |  |