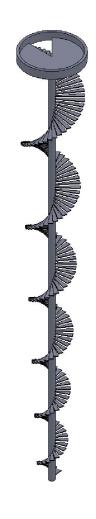

| UNLESS OTHERWISE SPECIFIED: FINISH: DIMENSIONS ARE IN MILLIMETERS SURFACE FINISH: TOLERANCES. |         |     |              |  |           |  | DEBUR AND<br>BREAK SHARP<br>EDGES | DO NOT SCALE DRAWING REVISION |               |              |     |  |
|-----------------------------------------------------------------------------------------------|---------|-----|--------------|--|-----------|--|-----------------------------------|-------------------------------|---------------|--------------|-----|--|
| TOLERANCES: LINEAR:                                                                           |         |     |              |  |           |  |                                   |                               |               |              |     |  |
| ANGU                                                                                          | LAR:    |     |              |  |           |  |                                   |                               |               |              |     |  |
|                                                                                               | NAME    | SIG | GNATURE DATE |  |           |  |                                   | TITLE:                        |               |              |     |  |
| DRAWN                                                                                         |         |     |              |  |           |  |                                   |                               |               |              |     |  |
| CHK'D                                                                                         |         |     |              |  |           |  |                                   | ]                             |               |              |     |  |
| APPV'D                                                                                        |         |     |              |  |           |  |                                   | 1                             |               |              |     |  |
| MFG                                                                                           |         |     |              |  |           |  |                                   | 1                             |               |              |     |  |
| Q.A                                                                                           |         |     |              |  | MATERIAL: |  |                                   | DWG NO.                       |               |              | A 4 |  |
|                                                                                               |         |     |              |  | 1         |  |                                   |                               | Stepeniste A4 |              | Α4  |  |
|                                                                                               |         |     |              |  | 1         |  |                                   |                               | 3.3133711313  |              |     |  |
|                                                                                               | WEIGHT: |     |              |  |           |  |                                   | SCALE:1:500                   |               | SHEET 1 OF 1 |     |  |