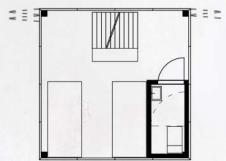

vent of the seven trigon of the sevent of the seven seven creasing. Other these are cy-lindical to reduce the effect of wind on a tail structure, such as Cape May law Lender Harler Light. Where a tail cliff exists, a smaller wat the entrance into a harbor light, seven the entrance into a harbor, such as at Herton Peint Light. Semetimer of a location can be too high, for on the surface such the results of provide an elescare the light, the theology of the tensure that they can at the seven cases, lightenesse, are the light is theology of the tensure that they can at the seven the seven that they can at the seven that delates, where frequent low could can elescare the light. In theol seven is the surface during periods of the series of the surface during periods of the surface during perio



## LIGHT HOUSE | a. Hights b. Stairs c. Living | PLAN 1:100









-11

8