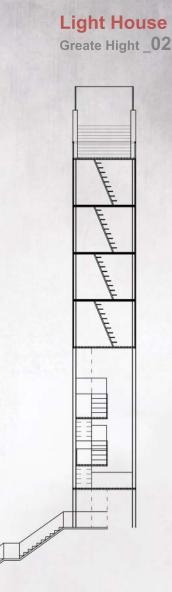

Other these are cy-lindical to reduce the effect of wind on a tail structure, such as Cape May law Lender Harler Light. Where a tail cliff exists, a smaller wat the entrance into a harbor light, seven the entrance into a harbor, such as at Herton Peint Light. Semetimer of a location can be too high, for on the surface such the results of provide an elescare the light, the theology of the tensure that they can at the seven cases, lightenesse, are the light is theology of the tensure that they can at the seven the seven that they can at the seven that delates, where frequent low could can elescare the light. In theol seven is the surface during periods of the series of the surface during periods of the surface during perio



## LIGHT HOUSE | a. Hights b. Stairs c. Living | PLAN 1:100









-11

8