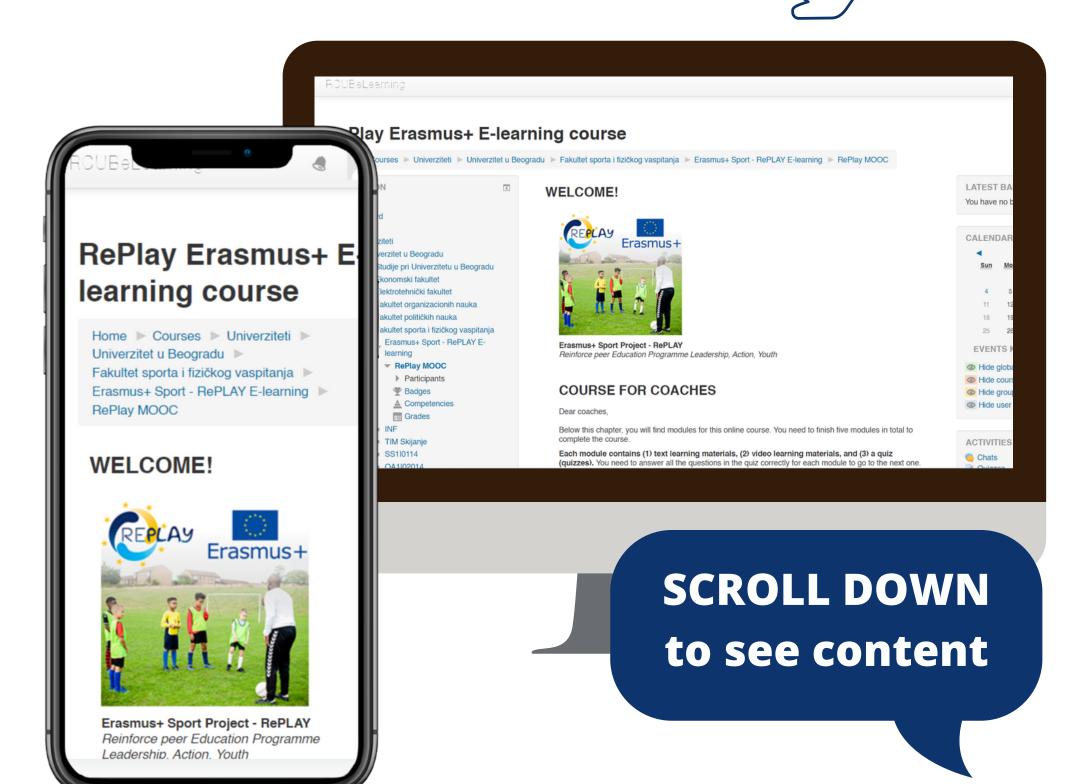

program for education, training, youth and sport - ERASMUS+





# HOW TO SUCCESSFULLY FINISH THE COURSE?

REGISTER ON FREE E-LEARNING PLATFORME

2

SEND AN E-MAIL REQUEST TO ACCESS THE COURSE



LEARN EACH MODULE AND FINISH THE QUIZZES



GET YOUR CERTIFICATE
AND ALL OF THE LEARNING
MATERIALS ON E-MAIL

#### STEP 1: LOG IN TO E-LEARNIRNG PLATFORM

**CLICK HERE TO VISIT** 





#### **STEP 2: FILL THE REGISTRATION FORM**



#### **STEP 3: CONFIRM YOUR ACCOUNT**



## STEP 4: SEND E-MAIL REQUEST TO ACCESS THE COURSE



In your email point to us your email address which you used for registration to e-learning platforme!

You will receive (1) confirmation that we gave you access to course and (2) link for REPLAY COURSE

#### **STEP 5: GO TO THE RE-PLAY COURSE**

#### **CLICK HERE TO VISIT**





## STEP 6: CHOOSE THE TYPE OF LEARNING IN EACH MODULE



#### STEP 7: CHECK YOUR KNOWLEDGE IN QUIZ



# IMPORTANT NOTE: YOU CAN NOT ACCESS LEARNING MATERIALS OR QUIZZES IF YOU DIDN'T PASS THE PREVIOUS ONES WITH 100%



## STEP 8: IF YOU HAVE PROBLEMS, CHECK CHAT ROOM AT THE END OF THE FIRST PAGE



# WHEN YOU FINISH ALL THE QUIZZES (THE COURSE) YOU WILL GET YOUR

- (1) CERTIFICATE,
- (2) LEARNING MATERIALS,

... ON EMAIL ADDRESS YOU USED FOR THE COURSE AFTER 3-5 DAYS.





# THANK YOU FOR CHOOSING RE-PLAY