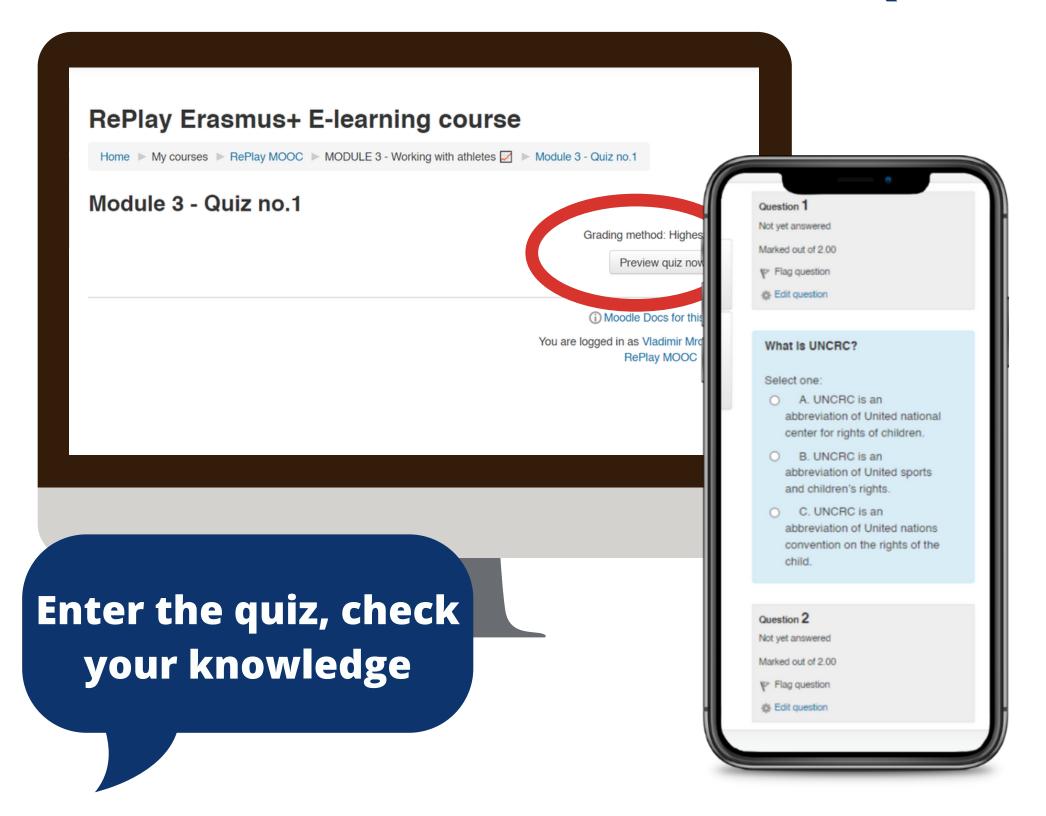

?

REGISTER ON FREE E-LEARNING PLATFORME

2

SEND AN E-MAIL REQUEST TO ACCESS THE COURSE



LEARN EACH MODULE AND FINISH THE QUIZZES



GET YOUR CERTIFICATE
AND ALL OF THE LEARNING
MATERIALS ON E-MAIL

#### STEP 1: LOG IN TO E-LEARNIRNG PLATFORM

**CLICK HERE TO VISIT** 





#### **STEP 2: FILL THE REGISTRATION FORM**



#### **STEP 3: CONFIRM YOUR ACCOUNT**



## STEP 4: SEND E-MAIL REQUEST TO ACCESS THE COURSE



In your email point to us your email address which you used for registration to e-learning platforme!

You will receive (1) confirmation that we gave you access to course and (2) link for REPLAY COURSE

#### **STEP 5: GO TO THE RE-PLAY COURSE**

#### **CLICK HERE TO VISIT**





## STEP 6: CHOOSE THE TYPE OF LEARNING IN EACH MODULE



#### STEP 7: CHECK YOUR KNOWLEDGE IN QUIZ



# IMPORTANT NOTE: YOU CAN NOT ACCESS LEARNING MATERIALS OR QUIZZES IF YOU DIDN'T PASS THE PREVIOUS ONES WITH 100%



## STEP 8: IF YOU HAVE PROBLEMS, CHECK CHAT ROOM AT THE END OF THE FIRST PAGE



# WHEN YOU FINISH ALL THE QUIZZES (THE COURSE) YOU WILL GET YOUR

- (1) CERTIFICATE,
- (2) LEARNING MATERIALS,

... ON EMAIL ADDRESS YOU USED FOR THE COURSE AFTER 3-5 DAYS.





# THANK YOU FOR CHOOSING RE-PLAY