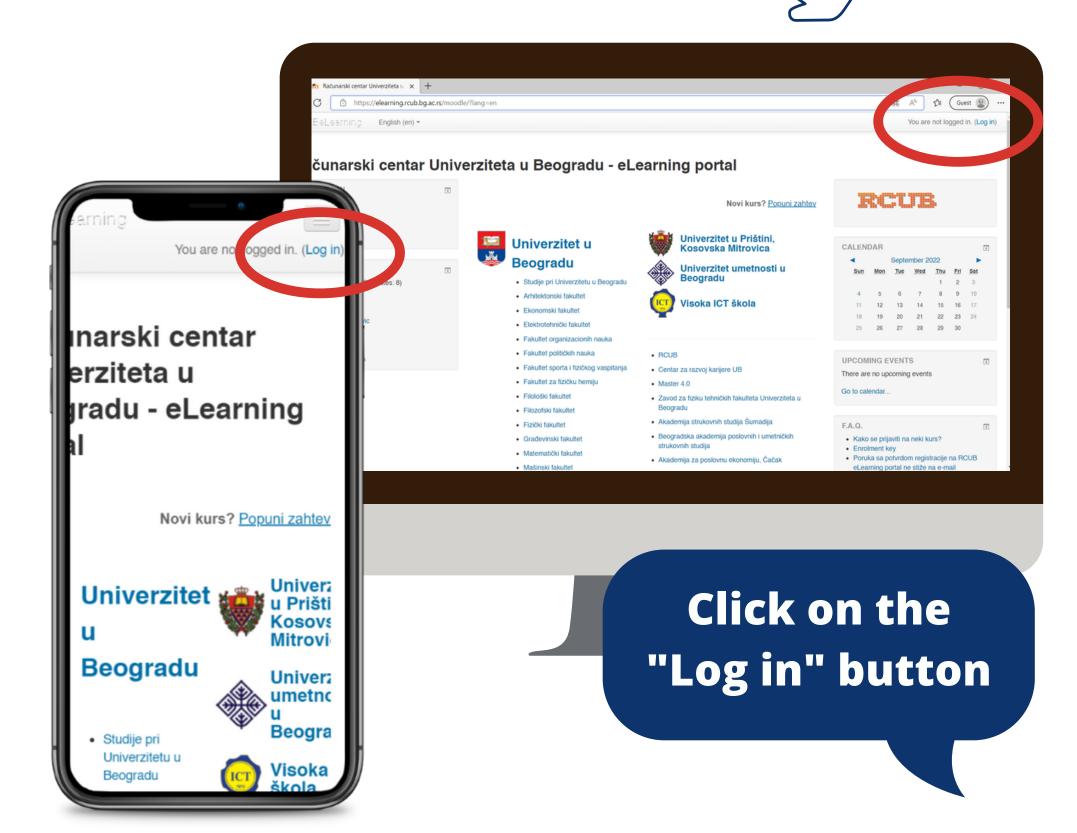

#### RE-PLAY COURSE FOR GRASROOT COACHES

### USER MANUAL







RE-Play - Reinforce peer Education Program Leadership, Action, Youth: promoting grassroots through E-Learning educational training success and social inclusion with academic preparation.

This course is as a result of the RE-Play project, and was financed by the EU program for education, training, youth and sport - ERASMUS+





# HOW TO SUCCESSFULLY FINISH THE COURSE?

REGISTER ON FREE E-LEARNING PLATFORME

2

SEND AN E-MAIL REQUEST TO ACCESS THE COURSE



LEARN EACH MODULE AND FINISH THE QUIZZES



GET YOUR CERTIFICATE
AND ALL OF THE LEARNING
MATERIALS ON E-MAIL

#### STEP 1: LOG IN TO E-LEARNIRNG PLATFORM

**CLICK HERE TO VISIT** 





#### **STEP 2: FILL THE REGISTRATION FORM**



#### **STEP 3: CONFIRM YOUR ACCOUNT**



## STEP 4: SEND E-MAIL REQUEST TO ACCESS THE COURSE



In your email point to us your email address which you used for registration to e-learning platforme!

You will receive (1) confirmation that we gave you access to course and (2) link for REPLAY COURSE

#### **STEP 5: GO TO THE RE-PLAY COURSE**

#### **CLICK HERE TO VISIT**





## STEP 6: CHOOSE THE TYPE OF LEARNING IN EACH MODULE



#### STEP 7: CHECK YOUR KNOWLEDGE IN QUIZ



# IMPORTANT NOTE: YOU CAN NOT ACCESS LEARNING MATERIALS OR QUIZZES IF YOU DIDN'T PASS THE PREVIOUS ONES WITH 100%



## STEP 8: IF YOU HAVE PROBLEMS, CHECK CHAT ROOM AT THE END OF THE FIRST PAGE



# WHEN YOU FINISH ALL THE QUIZZES (THE COURSE) YOU WILL GET YOUR

- (1) C