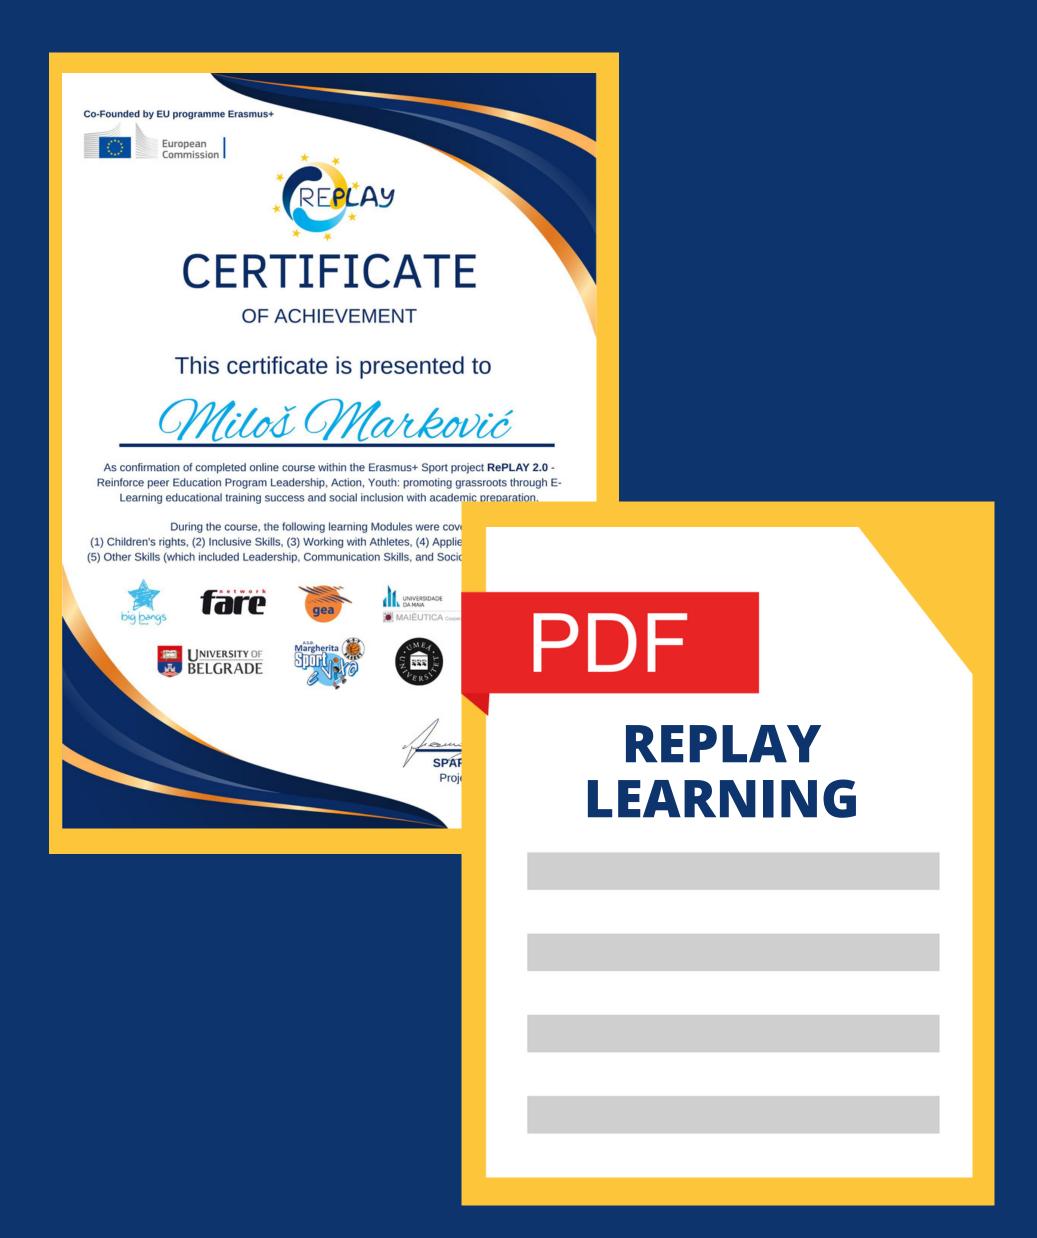

# WHEN YOU FINISH ALL THE QUIZZES (THE COURSE) YOU WILL GET YOUR

- (1) CERTIFICATE,
- (2) LEARNING MATERIALS,

... ON EMAIL ADDRESS YOU USED FOR THE COURSE AFTER 3-5 DAYS.