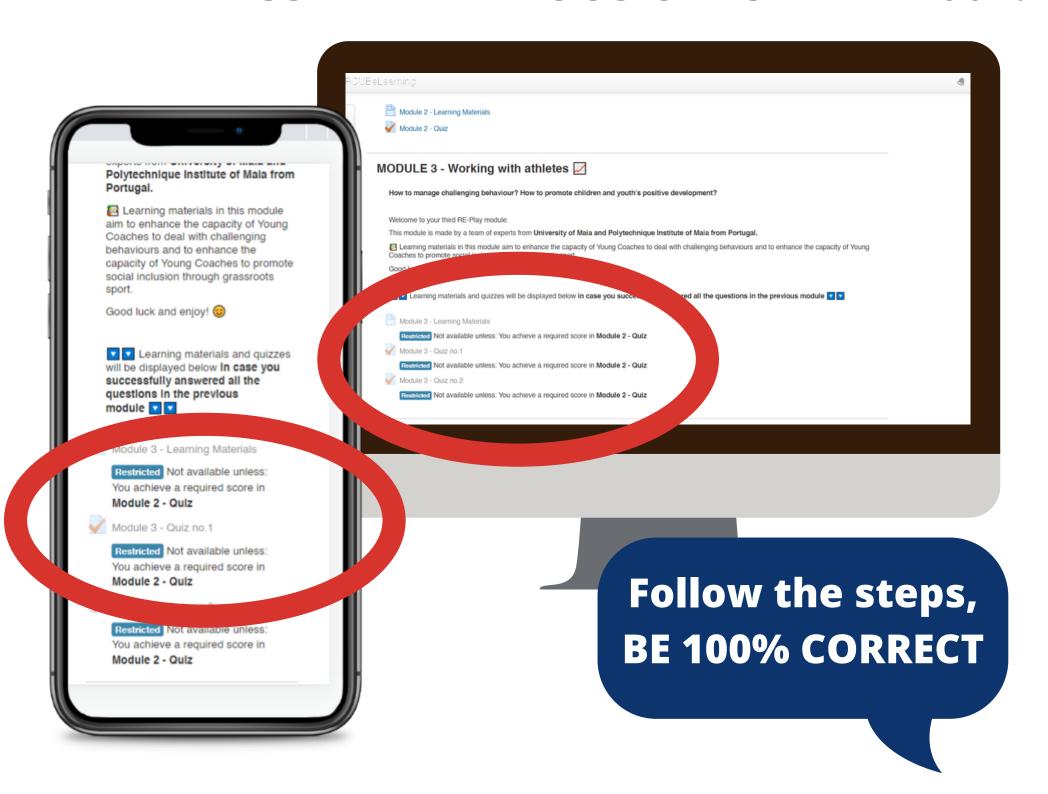

# IMPORTANT NOTE: YOU CAN NOT ACCESS LEARNING MATERIALS OR QUIZZES IF YOU DIDN'T PASS THE PREVIOUS ONES WITH 100%