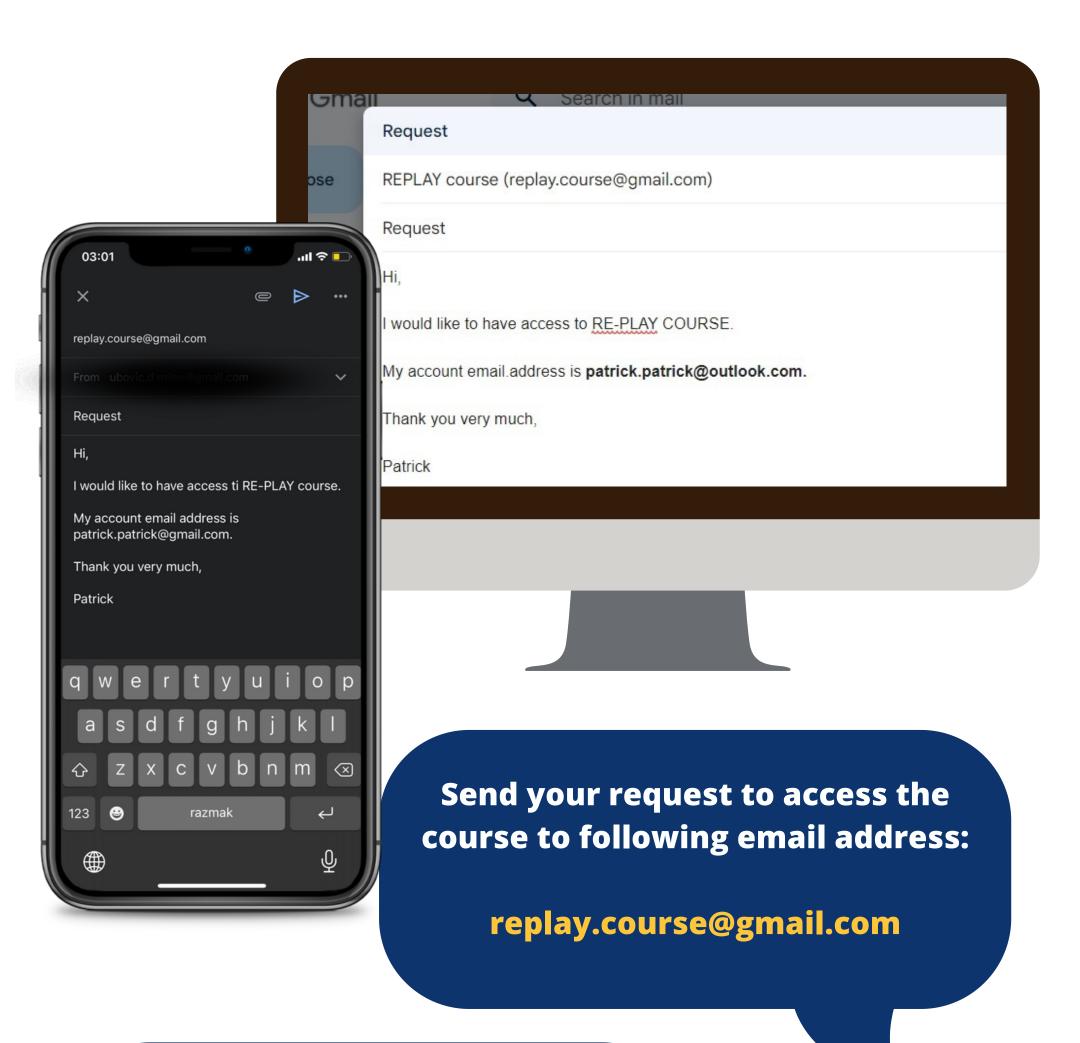

## STEP 4: SEND E-MAIL REQUEST TO ACCESS THE COURSE

In your email point to us your email address which you used for registration to e-learning platforme!

You will receive (1) confirmation that we gave you access to course and (2) link for REPLAY COURSE