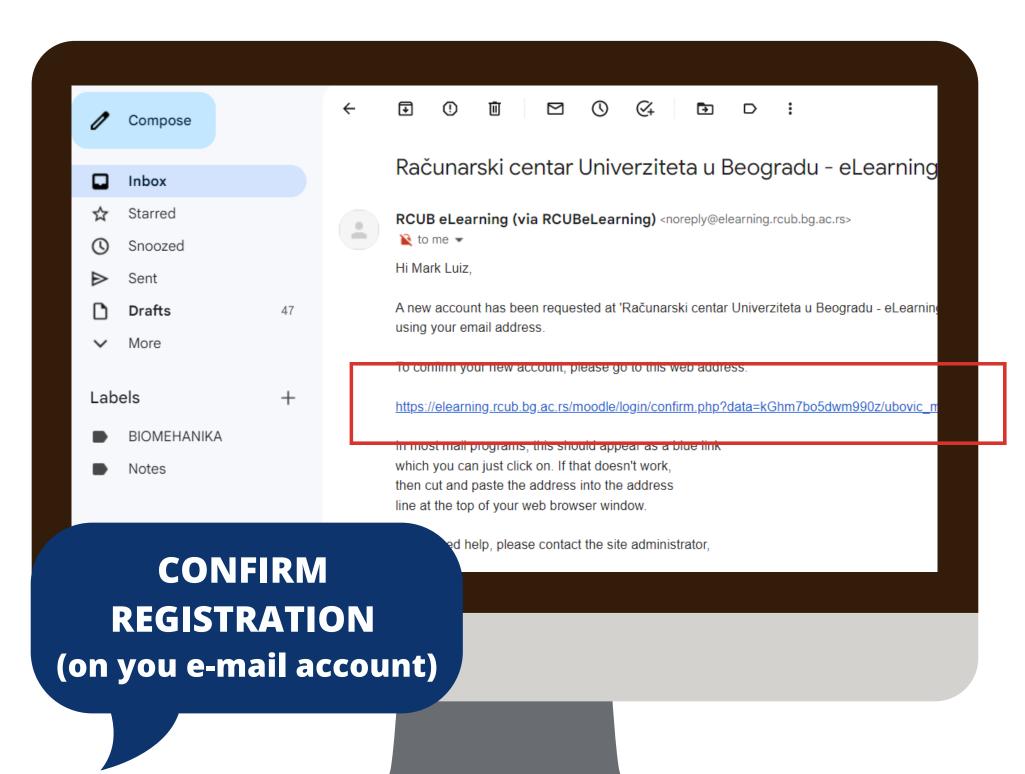

#### RE-PLAY COURSE FOR GRASROOT COACHES

### USER MANUAL







RE-Play - Reinforce peer Education Program Leadership, Action, Youth: promoting grassroots through E-Learning educational training success and social inclusion with academic preparation.

This course is as a result of the RE-Play project, and was financed by the EU program for education, training, youth and sport - ERASMUS+





# HOW TO SUCCESSFULLY FINISH THE COURSE?

REGISTER ON FREE E-LEARNING PLATFORME

2

SEND AN E-MAIL REQUEST TO ACCESS THE COURSE



LEARN EACH MODULE AND FINISH THE QUIZZES



GET YOUR CERTIFICATE
AND ALL OF THE LEARNING
MATERIALS ON E-MAIL

#### STEP 1: LOG IN TO E-LEARNIRNG PLATFORM

**CLICK HERE TO VISIT** 





#### **STEP 2: FILL THE REGISTRATION FORM**



#### **STEP 3: CONFIRM YOUR ACCOUNT**



## STEP 4: SEND E-MAIL REQUEST TO ACCESS THE COURSE



In your email point to us your email address which you used for registration to e-learning platforme!

You will receive (1) confirmation that we gave you access to course and (2) link for REPLAY COURSE

#### **STEP 5: GO TO THE RE-PLAY COURSE**

#### **CLICK HERE TO VISIT**





## STEP 6: CHOOSE THE TYPE OF LEARNING IN EACH MODULE



#### STEP 7: CHECK YOUR KNOWLEDGE IN QUIZ



# IMPORTANT NOTE: YOU CAN NOT ACCESS LEARNING MATERIALS OR QUIZZES IF YOU DIDN'T PASS THE PREVIOUS ONES WITH 100%



## STEP 8: IF YOU HAVE PROBLEMS, CHECK CHAT ROOM AT THE END OF THE FIRST PAGE



# WHEN YOU FINISH ALL THE QUIZZES (THE COURSE) YOU WILL GET YOUR

- (1) CERTIFICATE,
- (2) LEARNING MATERIALS,

... ON EMAIL ADDRESS YOU USED FOR THE COURSE AFTER