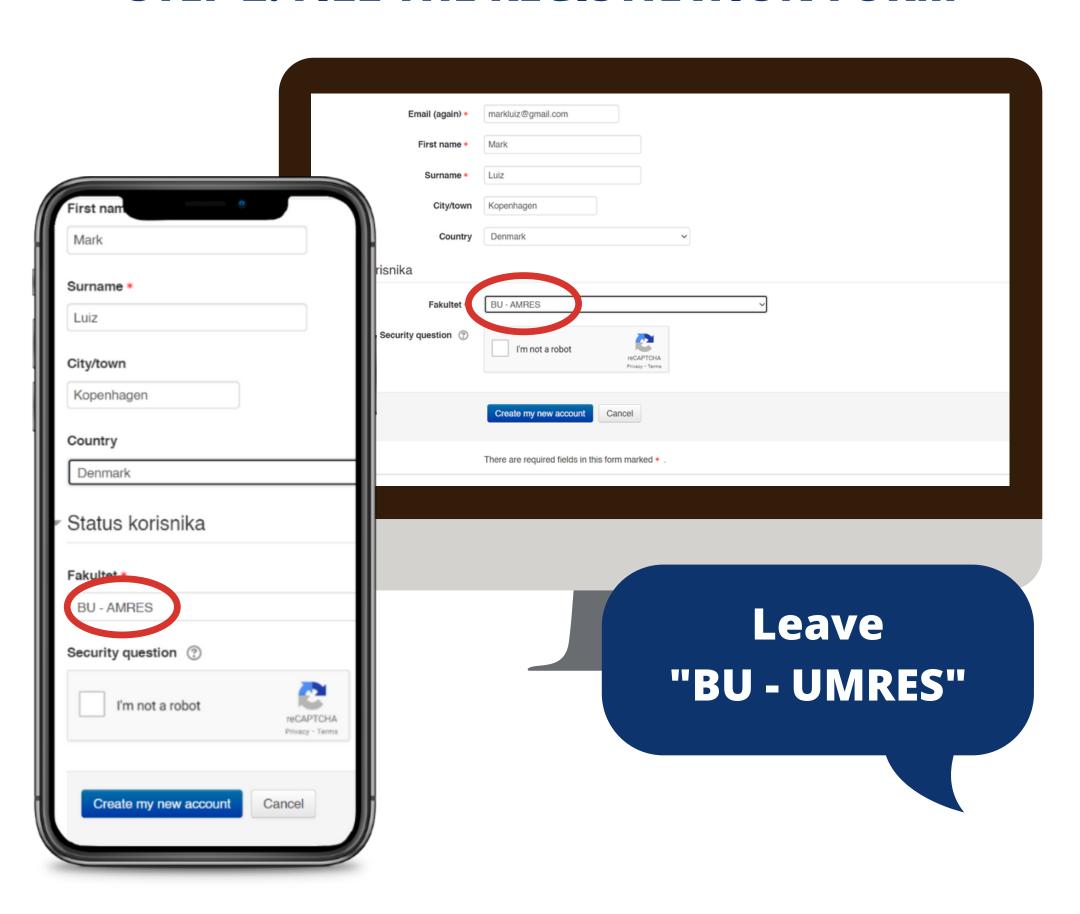

#### RE-PLAY COURSE FOR GRASROOT COACHES

### USER MANUAL







RE-Play - Reinforce peer Education Program Leadership, Action, Youth: promoting grassroots through E-Learning educational training success and social inclusion with academic preparation.

This course is as a result of the RE-Play project, and was financed by the EU program for education, training, youth and sport - ERASMUS+





# HOW TO SUCCESSFULLY FINISH THE COURSE?

REGISTER ON FREE E-LEARNING PLATFORME

2

SEND AN E-MAIL REQUEST TO ACCESS THE COURSE



LEARN EACH MODULE AND FINISH THE QUIZZES



GET YOUR CERTIFICATE
AND ALL OF THE LEARNING
MATERIALS ON E-MAIL

#### STEP 1: LOG IN TO E-LEARNIRNG PLATFORM

**CLICK HERE TO VISIT** 





#### **STEP 2: FILL THE REGISTRATION FORM**



#### **STEP 3: CONFIRM YOUR ACCOUNT**



## STEP 4: SEND E-MAIL REQUEST TO ACCESS THE COURSE



In your email point to us your email address which you used for registration to e-learning platforme!

You will receive (1) confirmation that we gave you access to course and (2) link for REPLAY COURSE

#### **STEP 5: GO TO THE RE-PLAY COURSE**

#### **CLICK HERE TO VISIT**





## STEP 6: CHOOSE THE TYPE OF LEARNING IN EACH MODULE



#### STEP 7: CHECK YOUR KNOWLEDGE IN QUIZ



# IMPORTANT NOTE: YOU CAN NOT ACCESS LEARNING MATERIALS OR QUIZZES IF YOU DIDN'T PASS THE PREVIOUS ONES WITH 100%



## STEP 8: IF YOU HAVE PROBLEMS, CHECK CHAT ROOM AT THE END OF THE FIRST PAGE



# WHEN YOU FINISH ALL THE QUIZZES (THE COURSE) YOU WILL GET YOUR

- (1) CERTIFICATE,
- (2) LEARNING MATERIALS,

... ON EMA