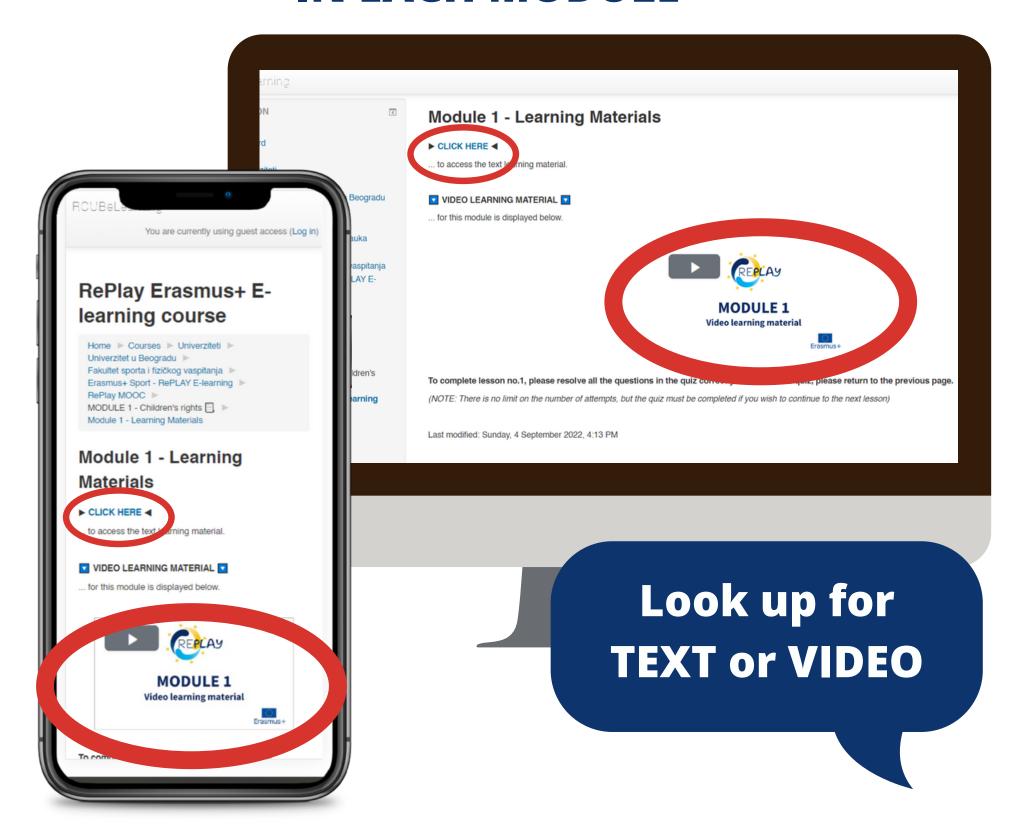

# HOW TO SUCCESSFULLY FINISH THE COURSE?

REGISTER ON FREE E-LEARNING PLATFORME

2

SEND AN E-MAIL REQUEST TO ACCESS THE COURSE



LEARN EACH MODULE AND FINISH THE QUIZZES



GET YOUR CERTIFICATE
AND ALL OF THE LEARNING
MATERIALS ON E-MAIL

#### STEP 1: LOG IN TO E-LEARNIRNG PLATFORM

**CLICK HERE TO VISIT** 





#### **STEP 2: FILL THE REGISTRATION FORM**



#### **STEP 3: CONFIRM YOUR ACCOUNT**



## STEP 4: SEND E-MAIL REQUEST TO ACCESS THE COURSE



In your email point to us your email address which you used for registration to e-learning platforme!

You will receive (1) confirmation that we gave you access to course and (2) link for REPLAY COURSE

#### **STEP 5: GO TO THE RE-PLAY COURSE**

#### **CLICK HERE TO VISIT**





## STEP 6: CHOOSE THE TYPE OF LEARNING IN EACH MODULE



#### STEP 7: CHECK YOUR KNOWLEDGE IN QUIZ



# IMPORTANT NOTE: YOU CAN NOT ACCESS LEARNING MATERIALS OR QUIZZES IF YOU DIDN'T PASS THE PREVIOUS ONES WITH 100%



## STEP 8: IF YOU HAVE PROBLEMS, CHECK CHAT ROOM AT THE END OF THE FIRST PAGE



# WHEN YOU FINISH ALL THE QUIZZES (THE COURSE) YOU WILL GET YOUR

- (1) CERTIFICATE,
- (2) LEARNING MATERIALS,

... ON EMAIL ADDRESS YOU USED FOR THE COURSE AFTER 3-5 DAYS.





# THANK YOU FOR CHOOSING RE-PLAY