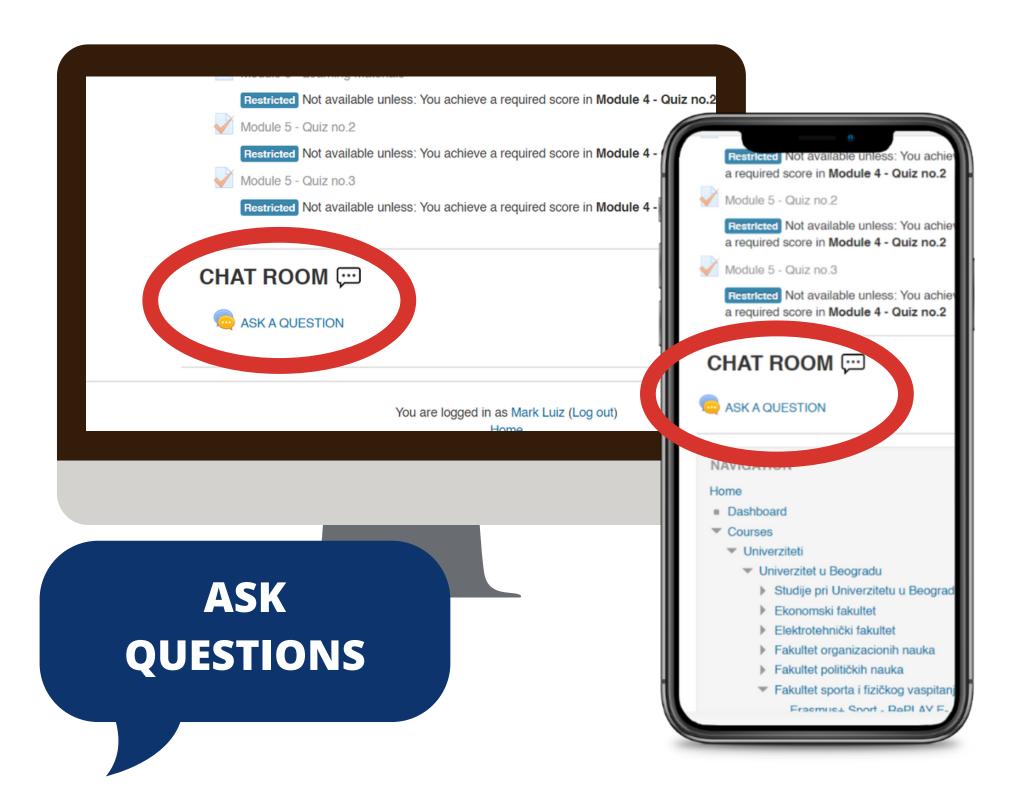

IL

#### STEP 1: LOG IN TO E-LEARNIRNG PLATFORM

**CLICK HERE TO VISIT** 





#### **STEP 2: FILL THE REGISTRATION FORM**



#### **STEP 3: CONFIRM YOUR ACCOUNT**



## STEP 4: SEND E-MAIL REQUEST TO ACCESS THE COURSE



In your email point to us your email address which you used for registration to e-learning platforme!

You will receive (1) confirmation that we gave you access to course and (2) link for REPLAY COURSE

#### **STEP 5: GO TO THE RE-PLAY COURSE**

#### **CLICK HERE TO VISIT**





## STEP 6: CHOOSE THE TYPE OF LEARNING IN EACH MODULE



#### STEP 7: CHECK YOUR KNOWLEDGE IN QUIZ



# IMPORTANT NOTE: YOU CAN NOT ACCESS LEARNING MATERIALS OR QUIZZES IF YOU DIDN'T PASS THE PREVIOUS ONES WITH 100%



## STEP 8: IF YOU HAVE PROBLEMS, CHECK CHAT ROOM AT THE END OF THE FIRST PAGE



# WHEN YOU FINISH ALL THE QUIZZES (THE COURSE) YOU WILL GET YOUR

- (1) CERTIFICATE,
- (2) LEARNING MATERIALS,

... ON EMAIL ADDRESS YOU USED FOR THE COURSE AFTER 3-5 DAYS.





# THANK YOU FOR CHOOSING RE-PLAY