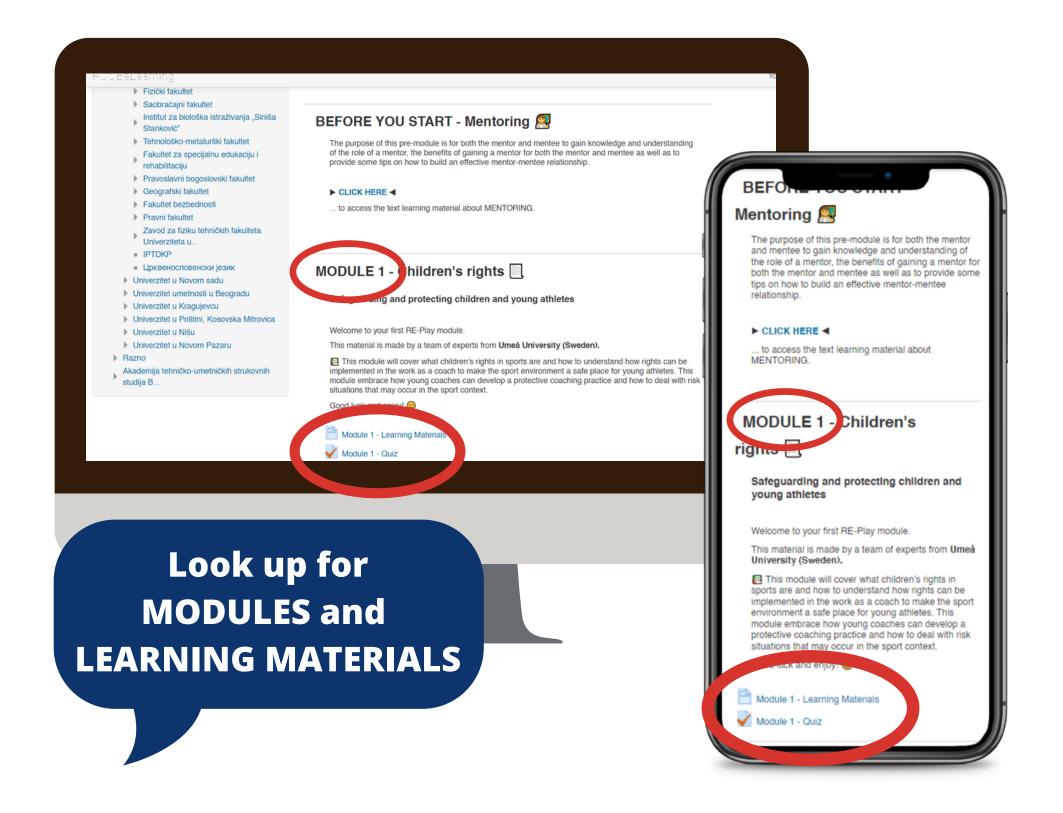

ogram for education, training, youth and sport - ERASMUS+





# HOW TO SUCCESSFULLY FINISH THE COURSE?

REGISTER ON FREE E-LEARNING PLATFORME

2

SEND AN E-MAIL REQUEST TO ACCESS THE COURSE



LEARN EACH MODULE AND FINISH THE QUIZZES



GET YOUR CERTIFICATE
AND ALL OF THE LEARNING
MATERIALS ON E-MAIL

#### STEP 1: LOG IN TO E-LEARNIRNG PLATFORM

**CLICK HERE TO VISIT** 





#### **STEP 2: FILL THE REGISTRATION FORM**



#### **STEP 3: CONFIRM YOUR ACCOUNT**



## STEP 4: SEND E-MAIL REQUEST TO ACCESS THE COURSE



In your email point to us your email address which you used for registration to e-learning platforme!

You will receive (1) confirmation that we gave you access to course and (2) link for REPLAY COURSE

#### **STEP 5: GO TO THE RE-PLAY COURSE**

#### **CLICK HERE TO VISIT**





## STEP 6: CHOOSE THE TYPE OF LEARNING IN EACH MODULE



#### STEP 7: CHECK YOUR KNOWLEDGE IN QUIZ



# IMPORTANT NOTE: YOU CAN NOT ACCESS LEARNING MATERIALS OR QUIZZES IF YOU DIDN'T PASS THE PREVIOUS ONES WITH 100%



## STEP 8: IF YOU HAVE PROBLEMS, CHECK CHAT ROOM AT THE END OF THE FIRST PAGE



# WHEN YOU FINISH ALL THE QUIZZES (THE COURSE) YOU WILL GET YOUR

- (1) CERTIFICATE,
- (2) LEARNING MATERIALS,

... ON EMAIL ADDRESS YOU USED FOR THE COURSE AFTER 3-5 DAYS.





# THANK YOU FOR CHOOSING RE-PLAY