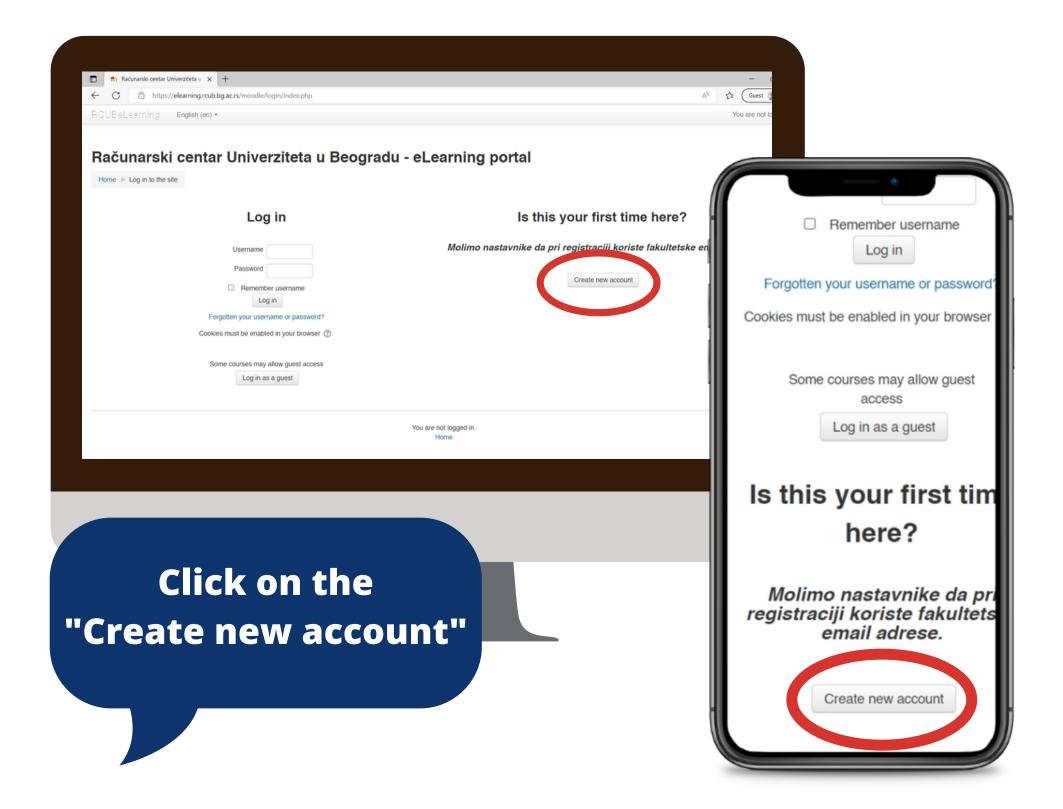

#### RE-PLAY COURSE FOR GRASROOT COACHES

### USER MANUAL







RE-Play - Reinforce peer Education Program Leadership, Action, Youth: promoting grassroots through E-Learning educational training success and social inclusion with academic preparation.

This course is as a result of the RE-Play project, and was financed by the EU program for education, training, youth and sport - ERASMUS+





# HOW TO SUCCESSFULLY FINISH THE COURSE?

REGISTER ON FREE E-LEARNING PLATFORME

2

SEND AN E-MAIL REQUEST TO ACCESS THE COURSE



LEARN EACH MODULE AND FINISH THE QUIZZES



GET YOUR CERTIFICATE
AND ALL OF THE LEARNING
MATERIALS ON E-MAIL

#### STEP 1: LOG IN TO E-LEARNIRNG PLATFORM

**CLICK HERE TO VISIT** 





#### **STEP 2: FILL THE REGISTRATION FORM**



#### **STEP 3: CONFIRM YOUR ACCOUNT**



## STEP 4: SEND E-MAIL REQUEST TO ACCESS THE COURSE



In your email point to us your email address which you used for registration to e-learning platforme!

You will receive (1) confirmation that we gave you access to course and (2) link for REPLAY COURSE

#### **STEP 5: GO TO THE RE-PLAY COURSE**

#### **CLICK HERE TO VISIT**





## STEP 6: CHOOSE THE TYPE OF LEARNING IN EACH MODULE



#### STEP 7: CHECK YOUR KNOWLEDGE IN QUIZ



# IMPORTANT NOTE: YOU CAN NOT ACCESS LEARNING MATERIALS OR QUIZZES IF YOU DIDN'T PASS THE PREVIOUS ONES WITH 100%



## STEP 8: IF YOU HAVE PROBLEMS, CHECK CHAT ROOM AT THE END OF THE FIRST PAGE



# WHEN YOU FINISH ALL THE QUIZZES (THE COURSE) YOU WILL GET YOUR

- (1) CER